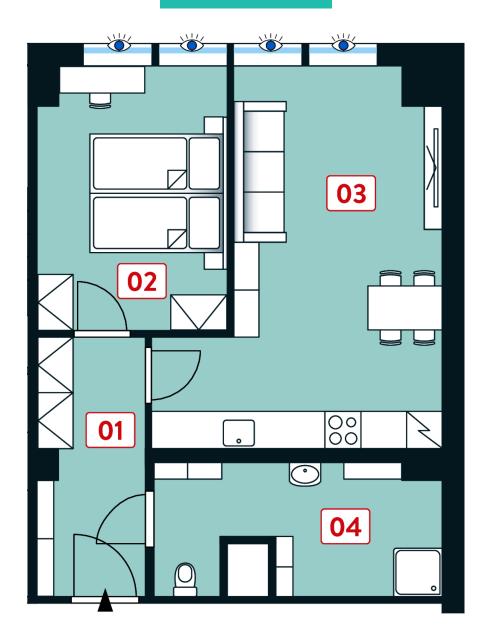

| Acreages                |         |
|-------------------------|---------|
| 01 Entry foyer          | 6.7 m²  |
| 02 Room                 | 13 m²   |
| 03 Room                 | 22.4 m² |
| 04 Bathroom with toilet | 8.4 m²  |
| Vertical structures     | 3.8 m²  |
| Floor area              | 54.3 m² |
| Cellar stall            | 1.2 m²  |
| Overall area            | 67.5 m² |
|                         |         |

Note: Areas of individual rooms are only approximate. The equipment shown in the plans (furniture, kitchen unit, electrical appliances, etc.) are not included. The exact parameters are specified in the contract. The developer reserves the right to make minor modifications. Any change in the layout or materials is subject to compliance with generally binding building and legal regulations.