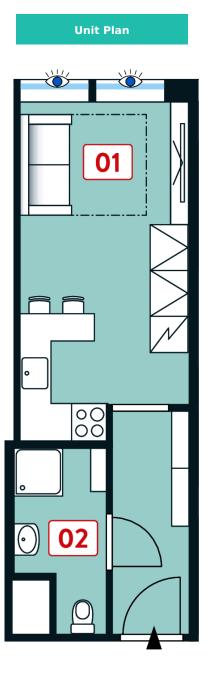

sold

fit out

Unit state

Status at the handover

| Acreages                 |                     |
|--------------------------|---------------------|
| 01 Room with entry foyer | 18.4 m²             |
| 02 Bathroom with toilet  | 3.7 m <sup>2</sup>  |
| Vertical structures      | 1 m²                |
| Floor area               | 23.1 m²             |
| Cellar stall             | 1.2 m²              |
| Overall area             | 24.3 m <sup>2</sup> |

Note: Areas of individual rooms are only approximate. The equipment shown in the plans (furniture, kitchen unit, electrical appliances, etc.) are not included. The exact parameters are specified in the contract. The developer reserves the right to make minor modifications. Any change in the layout or materials is subject to compliance with generally binding building and legal regulations.