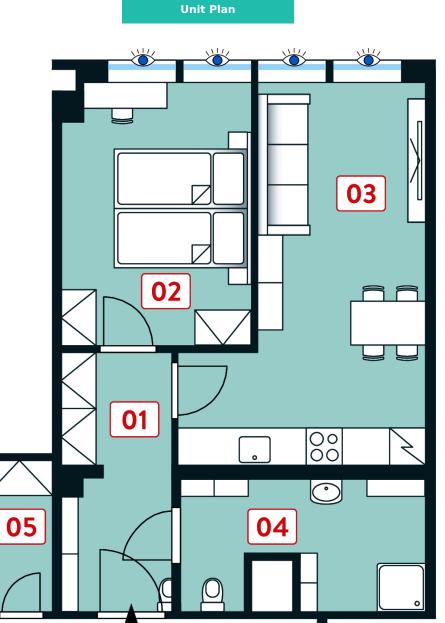

| Acreages                |         |
|-------------------------|---------|
| 01 Entry foyer          | 7 m²    |
| 02 Room                 | 13 m²   |
| 03 Room                 | 18.8 m² |
| 04 Bathroom with toilet | 6.9 m²  |
| 05 Warehouse            | 2.5 m²  |
| Vertical structures     | 3.8 m²  |
| Floor area              | 51.9 m² |
| Overall area            | 63.9 m² |

Note: Areas of individual rooms are only approximate. The equipment shown in the plans (furniture, kitchen unit, electrical appliances, etc.) are not included. The exact parameters are specified in the contract. The developer reserves the right to make minor modifications. Any change in the layout or materials is subject to compliance with generally binding building and legal regulations.