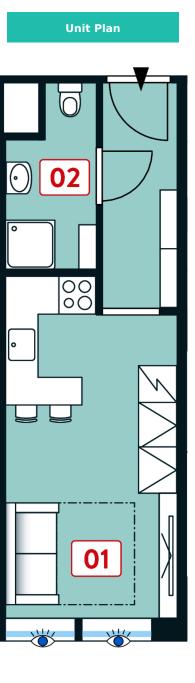

| Acreages                 |         |
|--------------------------|---------|
| 01 Room with entry foyer | 18.1 m² |
| 02 Bathroom with toilet  | 3.5 m²  |
| Vertical structures      | 1.1 m²  |
| Floor area               | 22.7 m² |
| Cellar stall             | 1.2 m²  |
| Overall area             | 23.9 m² |

Note: Areas of individual rooms are only approximate. The equipment shown in the plans (furniture, kitchen unit, electrical appliances, etc.) are not included. The exact parameters are specified in the contract. The developer reserves the right to make minor modifications. Any change in the layout or materials is subject to compliance with generally binding building and legal regulations.