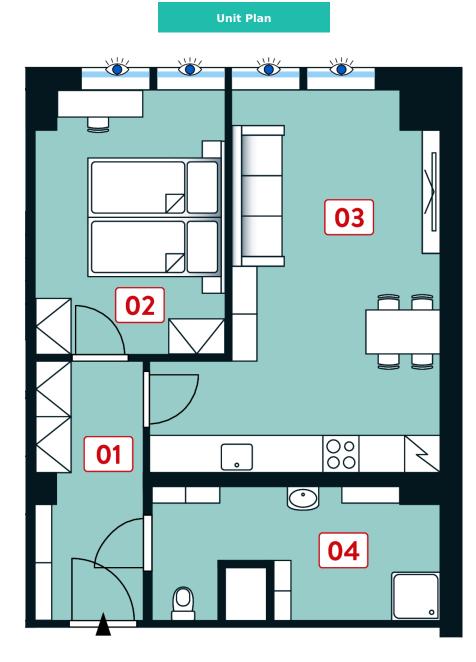

| Acreages                |         |
|-------------------------|---------|
| 01 Entry foyer          | 6.7 m²  |
| 01 Room                 | 13 m²   |
| 03 Room                 | 22.4 m² |
| 04 Bathroom with toilet | 8.4 m²  |
| Vertical structures     | 3.8 m²  |
| Floor area              | 54.3 m² |
| Cellar stall            | 1.2 m²  |
| Overall area            | 67.5 m² |

Note: Areas of individual rooms are only approximate. The equipment shown in the plans (furniture, kitchen unit, electrical appliances, etc.) are not included. The exact parameters are specified in the contract. The developer reserves the right to make minor modifications. Any change in the layout or materials is subject to compliance with generally binding building and legal regulations.