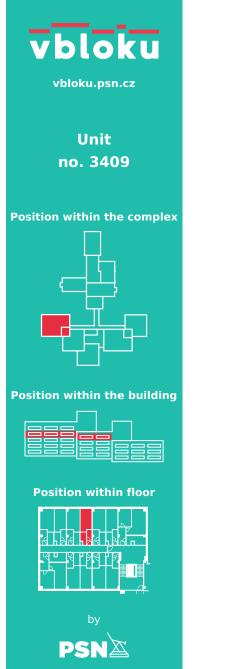

## **Basic information** VBB3409 property ID Ownership personal Disposition one room + kitchenette Floor 4/5 Unit orientation W Type of building skeletal structure Unit state sold Status at the handover fit out