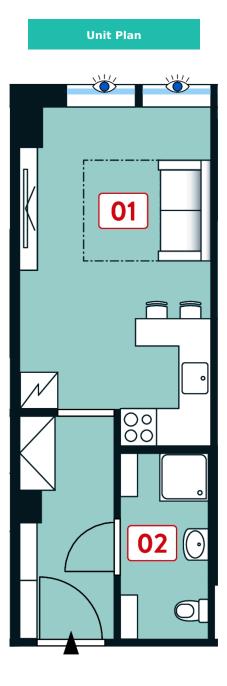

| Acreages                |                     |
|-------------------------|---------------------|
| 01 Entry foyer          | 20.7 m <sup>2</sup> |
| 02 Bathroom with toilet | 4.1 m <sup>2</sup>  |
| Vertical structures     | 1.1 m²              |
| Floor area              | 25.9 m²             |
| Cellar stall            | 1.2 m²              |
| Overall area            | 27.1 m²             |

Note: Areas of individual rooms are only approximate. The equipment shown in the plans (furniture, kitchen unit, electrical appliances, etc.) are not included. The exact parameters are specified in the contract. The developer reserves the right to make minor modifications. Any change in the layout or materials is subject to compliance with generally binding building and legal regulations.