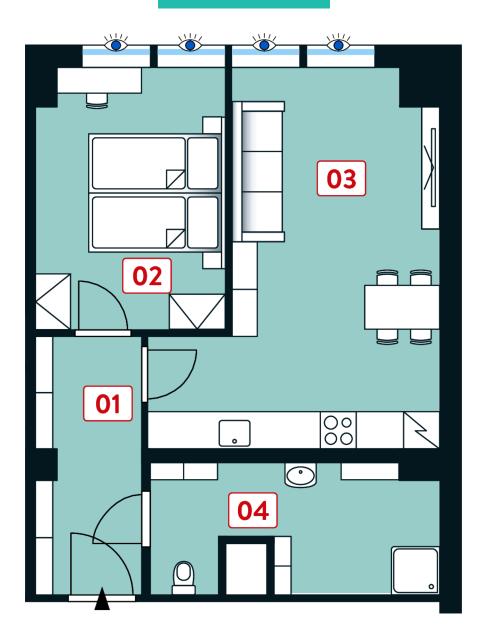

## **Unit Plan**

| Basic information      |                         |  |
|------------------------|-------------------------|--|
| property ID            | VBB3221                 |  |
| Ownership              | personal                |  |
| Disposition            | two rooms + kitchenette |  |
| Floor                  | 2/5                     |  |
| Unit orientation       | W                       |  |
| Type of building       | skeletal structure      |  |
| Unit state             | sold                    |  |
| Status at the handover | fit out                 |  |
| Parking                | yes                     |  |

| Acreages                 |         |  |
|--------------------------|---------|--|
| 0.4 Bathroom with toilet | 8.4 m²  |  |
| 01 Entry foyer           | 6.8 m²  |  |
| 02 Room                  | 13 m²   |  |
| 03 Room                  | 22.4 m² |  |
| Vertical structures      | 3.7 m²  |  |
| Floor area               | 54.2 m² |  |
| Cellar stall             | 1.2 m²  |  |
| Overall area             | 67.4 m² |  |
|                          |         |  |