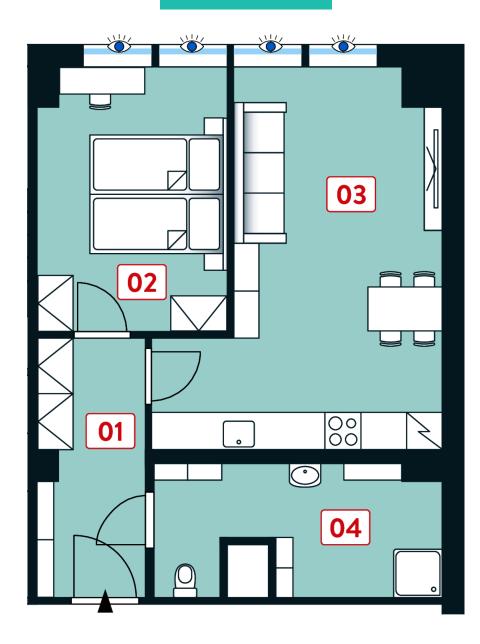

## **Unit Plan**

| Basic information      |                         |
|------------------------|-------------------------|
| property ID            | VBB3212                 |
| Ownership              | personal                |
| Disposition            | two rooms + kitchenette |
| Floor                  | 2/5                     |
| Unit orientation       | W                       |
| Type of building       | skeletal structure      |
| Unit state             | sold                    |
| Status at the handover | fit out                 |
| Parking                | yes                     |

| Acreages                |         |  |
|-------------------------|---------|--|
| 01 Entry foyer          | 6.7 m²  |  |
| 02 Room                 | 13 m²   |  |
| 03 Room                 | 22.4 m² |  |
| 04 Bathroom with toilet | 8.4 m²  |  |
| Vertical structures     | 3.8 m²  |  |
| Floor area              | 54.3 m² |  |
| Cellar stall            | 1.2 m²  |  |
| Overall area            | 67.5 m² |  |
|                         |         |  |

Note: Areas of individual rooms are only approximate. The equipment shown in the plans (furniture, kitchen unit, electrical appliances, etc.) are not included. The exact parameters are specified in the contract. The developer reserves the right to make minor modifications. Any change in the layout or materials is subject to compliance with generally binding building and legal regulations.