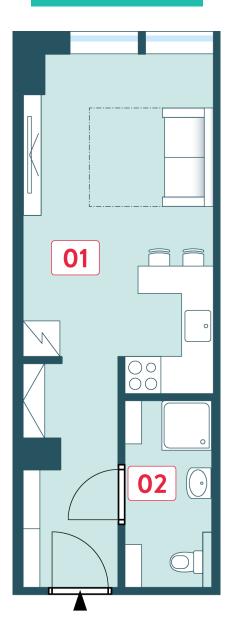

## **Unit Plan**

| Basic information      |                        |
|------------------------|------------------------|
| property ID            | VBB2419                |
| Ownership              | personal               |
| Disposition            | one room + kitchenette |
| Floor                  | 4/4                    |
| Unit orientation       | W                      |
| Type of building       | skeletal structure     |
| Unit state             | sold                   |
| Status at the handover | fit out                |
| Parking                | yes                    |

| Acreages                |         |
|-------------------------|---------|
| 01 vestibule            | 20.7 m² |
| 02 bathroom with toilet | 4.1 m²  |
| Vertical structures     | 1.2 m²  |
| Floor area              | 26 m²   |
| Cellar stall            | 1.2 m²  |
| Overall area            | 39.7 m² |

Note: Areas of individual rooms are only approximate. The equipment shown in the plans (furniture, kitchen unit, electrical appliances, etc.) are not included. The exact parameters are specified in the contract. The developer reserves the right to make minor modifications. Any change in the layout or materials is subject to compliance with generally binding building and legal regulations.