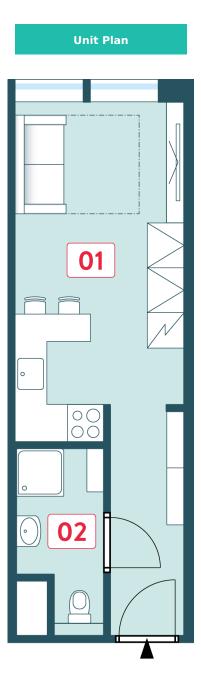

| Basic information      |                        |
|------------------------|------------------------|
| property ID            | VBB2418                |
| Ownership              | personal               |
| Disposition            | one room + kitchenette |
| Floor                  | 4/4                    |
| Unit orientation       | W                      |
| Type of building       | skeletal structure     |
| Unit state             | sold                   |
| Status at the handover | fit out                |
| Parking                | no                     |

| Acreages                |         |
|-------------------------|---------|
| 01 vestibule            | 18.2 m² |
| 02 bathroom with toilet | 3.5 m²  |
| Vertical structures     | 1.1 m²  |
| Floor area              | 22.8 m² |
| Overall area            | 22.8 m² |

Note: Areas of individual rooms are only approximate. The equipment shown in the plans (furniture, kitchen unit, electrical appliances, etc.) are not included. The exact parameters are specified in the contract. The developer reserves the right to make minor modifications. Any change in the layout or materials is subject to compliance with generally binding building and legal regulations.