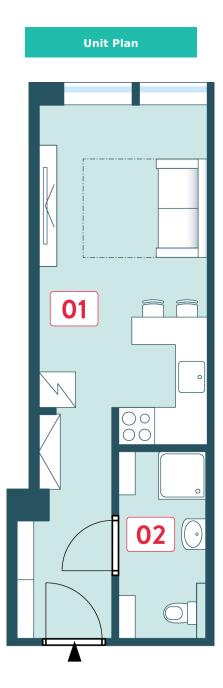

| Basic information      |                        |
|------------------------|------------------------|
| property ID            | VBB2417                |
| Ownership              | personal               |
| Disposition            | one room + kitchenette |
| Floor                  | 4/4                    |
| Unit orientation       | W                      |
| Type of building       | skeletal structure     |
| Unit state             | sold                   |
| Status at the handover | fit out                |
| Parking                | no                     |
|                        |                        |

| Acreages                 |                    |
|--------------------------|--------------------|
| 01 room with a vestibule | 18.8 m²            |
| 02 bathroom with toilet  | 4.1 m <sup>2</sup> |
| Vertical structures      | 1.2 m²             |
| Floor area               | 24.1 m²            |
| Cellar stall             | 1.2 m²             |
| Overall area             | 25.3 m²            |

Note: Areas of individual rooms are only approximate. The equipment shown in the plans (furniture, kitchen unit, electrical appliances, etc.) are not included. The exact parameters are specified in the contract. The developer reserves the right to make minor modifications. Any change in the layout or materials is subject to compliance with generally binding building and legal regulations.