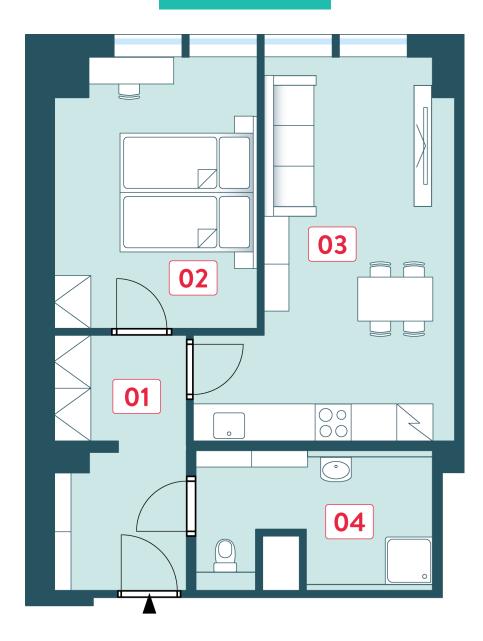

## **Unit Plan**

| Basic information      |                         |
|------------------------|-------------------------|
| property ID            | VBB2416                 |
| Ownership              | personal                |
| Disposition            | two rooms + kitchenette |
| Floor                  | 4/4                     |
| Unit orientation       | W                       |
| Type of building       | skeletal structure      |
| Unit state             | sold                    |
| Status at the handover | fit out                 |
| Parking                | yes                     |

| Acreages                |         |
|-------------------------|---------|
| 01 vestibule            | 8.3 m²  |
| 02 Room                 | 13.8 m² |
| 03 Room                 | 20.4 m² |
| 04 bathroom with toilet | 7.1 m²  |
| Vertical structures     | 3.4 m²  |
| Floor area              | 53 m²   |
| Cellar stall            | 1.2 m²  |
| Overall area            | 66.7 m² |
|                         |         |

Note: Areas of individual rooms are only approximate. The equipment shown in the plans (furniture, kitchen unit, electrical appliances, etc.) are not included. The exact parameters are specified in the contract. The developer reserves the right to make minor modifications. Any change in the layout or materials is subject to compliance with generally binding building and legal regulations.