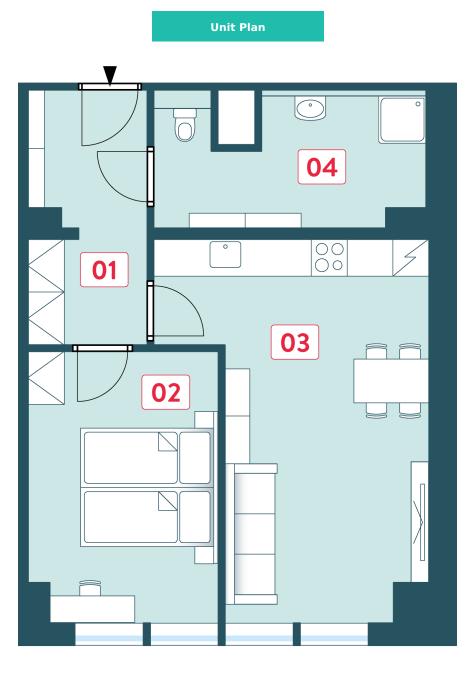

| Basic information      |                         |  |
|------------------------|-------------------------|--|
| property ID            | VBB2406                 |  |
| Ownership              | personal                |  |
| Disposition            | two rooms + kitchenette |  |
| Floor                  | 4/4                     |  |
| Unit orientation       | E                       |  |
| Type of building       | skeletal structure      |  |
| Unit state             | sold                    |  |
| Status at the handover | fit out                 |  |
| Parking                | yes                     |  |

| Acreages                |         |
|-------------------------|---------|
| 01 vestibule            | 7.5 m²  |
| 02 Room                 | 13 m²   |
| 03 Room                 | 21.7 m² |
| 04 bathroom with toilet | 8.2 m²  |
| Vertical structures     | 3.5 m²  |
| Floor area              | 53.9 m² |
| Cellar stall            | 1.2 m²  |
| Overall area            | 66.4 m² |

Note: Areas of individual rooms are only approximate. The equipment shown in the plans (furniture, kitchen unit, electrical appliances, etc.) are not included. The exact parameters are specified in the contract. The developer reserves the right to make minor modifications. Any change in the layout or materials is subject to compliance with generally binding building and legal regulations.