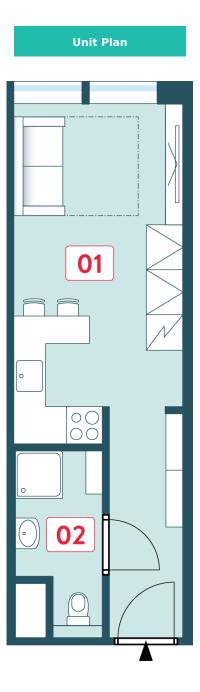

| Acreages                 |         |
|--------------------------|---------|
| 01 room with a vestibule | 18.2 m² |
| 02 bathroom with toilet  | 3.5 m²  |
| Vertical structures      | 1.1 m²  |
| Floor area               | 22.8 m² |
| Overall area             | 22.8 m² |

Note: Areas of individual rooms are only approximate. The equipment shown in the plans (furniture, kitchen unit, electrical appliances, etc.) are not included. The exact parameters are specified in the contract. The developer reserves the right to make minor modifications. Any change in the layout or materials is subject to compliance with generally binding building and legal regulations.