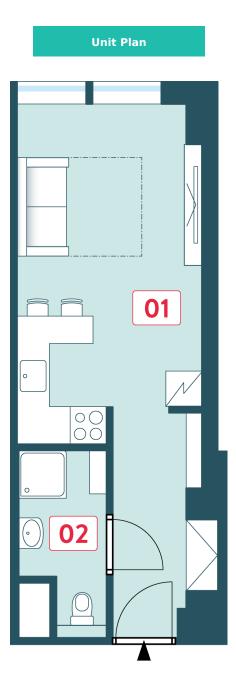

| Basic information      |                        |  |
|------------------------|------------------------|--|
| property ID            | VBB2320                |  |
| Ownership              | personal               |  |
| Disposition            | one room + kitchenette |  |
| Floor                  | 3/4                    |  |
| Unit orientation       | W                      |  |
| Type of building       | skeletal structure     |  |
| Unit state             | sold                   |  |
| Status at the handover | fit out                |  |

| Acreages                 |         |  |
|--------------------------|---------|--|
| 01 room with a vestibule | 20.1 m² |  |
| 02 bathroom with toilet  | 3.5 m²  |  |
| Vertical structures      | 1.1 m²  |  |
| Floor area               | 24.7 m² |  |
| Cellar stall             | 1.2 m²  |  |
| Overall area             | 25.9 m² |  |

Note: Areas of individual rooms are only approximate. The equipment shown in the plans (furniture, kitchen unit, electrical appliances, etc.) are not included. The exact parameters are specified in the contract. The developer reserves the right to make minor modifications. Any change in the layout or materials is subject to compliance with generally binding building and legal regulations.