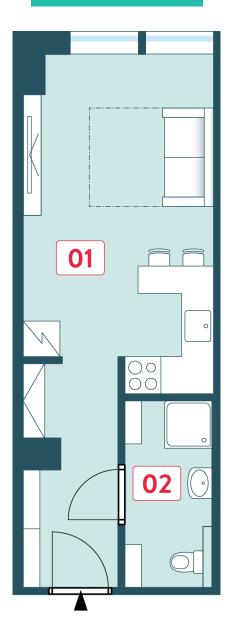

## **Unit Plan**

| Basic information      |                        |
|------------------------|------------------------|
| property ID            | VBB2317                |
| Ownership              | personal               |
| Disposition            | one room + kitchenette |
| Floor                  | 3/4                    |
| Unit orientation       | W                      |
| Type of building       | skeletal structure     |
| Unit state             | sold                   |
| Status at the handover | fit out                |
| Parking                | no                     |

| Acreages            |  |
|---------------------|--|
| 20.8 m <sup>2</sup> |  |
| 4.1 m²              |  |
| 1.1 m²              |  |
| 26 m²               |  |
| 1.2 m²              |  |
| 27.2 m²             |  |
|                     |  |

Note: Areas of individual rooms are only approximate. The equipment shown in the plans (furniture, kitchen unit, electrical appliances, etc.) are not included. The exact parameters are specified in the contract. The developer reserves the right to make minor modifications. Any change in the layout or materials is subject to compliance with generally binding building and legal regulations.