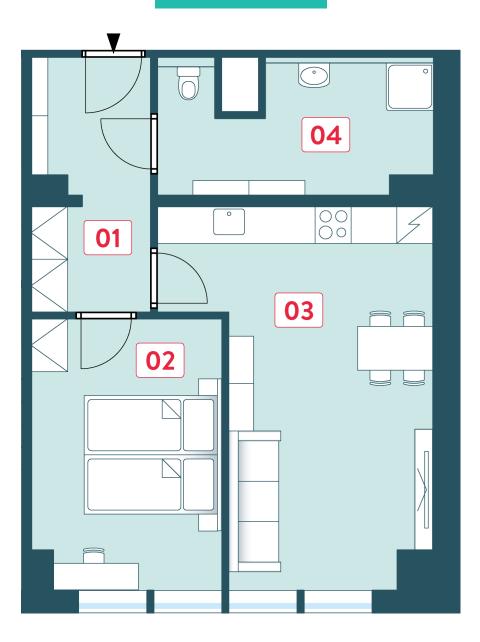

## **Unit Plan**

| Basic information      |                         |  |
|------------------------|-------------------------|--|
| property ID            | VBB2309                 |  |
| Ownership              | personal                |  |
| Disposition            | two rooms + kitchenette |  |
| Floor                  | 3/4                     |  |
| Unit orientation       | E                       |  |
| Type of building       | skeletal structure      |  |
| Unit state             | sold                    |  |
| Status at the handover | fit out                 |  |
| Parking                | yes                     |  |

| Acreages                |         |
|-------------------------|---------|
| 01 vestibule            | 7.5 m²  |
| 02 Room                 | 13 m²   |
| 03 Room                 | 21.7 m² |
| 04 bathroom with toilet | 8.4 m²  |
| Vertical structures     | 3.3 m²  |
| Floor area              | 53.9 m² |
| Cellar stall            | 1.2 m²  |
| Overall area            | 66.4 m² |
|                         |         |

Note: Areas of individual rooms are only approximate. The equipment shown in the plans (furniture, kitchen unit, electrical appliances, etc.) are not included. The exact parameters are specified in the contract. The developer reserves the right to make minor modifications. Any change in the layout or materials is subject to compliance with generally binding building and legal regulations.