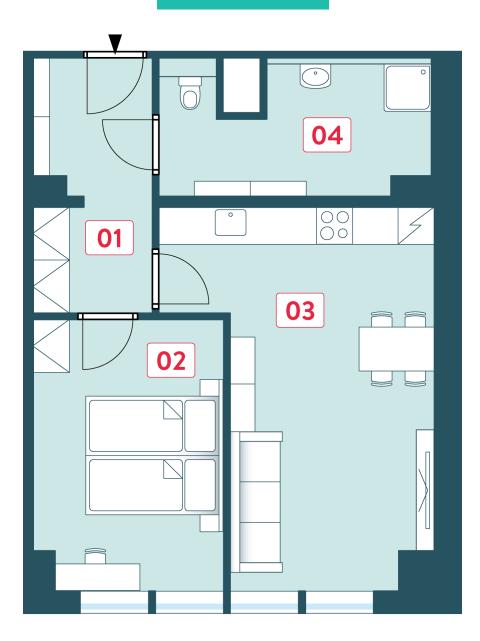

## **Unit Plan**

| Basic information      |                         |  |
|------------------------|-------------------------|--|
| property ID            | VBB2306                 |  |
| Ownership              | personal                |  |
| Disposition            | two rooms + kitchenette |  |
| Floor                  | 3/4                     |  |
| Unit orientation       | E                       |  |
| Type of building       | skeletal structure      |  |
| Unit state             | sold                    |  |
| Status at the handover | fit out                 |  |
| Parking                | yes                     |  |

| Acreages                |         |
|-------------------------|---------|
| 01 vestibule            | 7.5 m²  |
| 02 Room                 | 13 m²   |
| 03 Room                 | 21.7 m² |
| 04 bathroom with toilet | 8.2 m²  |
| Vertical structures     | 3.5 m²  |
| Floor area              | 53.9 m² |
| Cellar stall            | 1.2 m²  |
| Overall area            | 67.5 m² |
|                         |         |

Note: Areas of individual rooms are only approximate. The equipment shown in the plans (furniture, kitchen unit, electrical appliances, etc.) are not included. The exact parameters are specified in the contract. The developer reserves the right to make minor modifications. Any change in the layout or materials is subject to compliance with generally binding building and legal regulations.