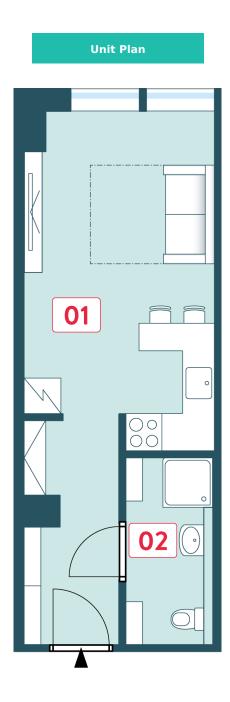

| Acreages                 |         |
|--------------------------|---------|
| 01 room with a vestibule | 20.8 m² |
| 02 bathroom with toilet  | 4.1 m²  |
| Vertical structures      | 1.1 m²  |
| Floor area               | 26 m²   |
| Overall area             | 26 m²   |