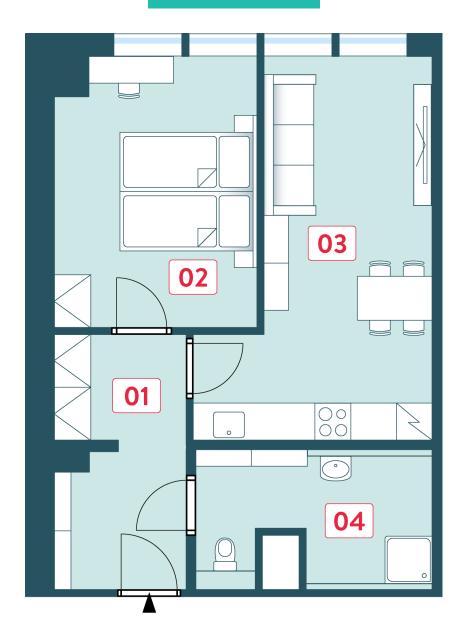

| Acreages                |         |
|-------------------------|---------|
| 01 vestibule            | 8.3 m²  |
| 02 Room                 | 13.8 m² |
| 03 Room                 | 18.5 m² |
| 04 bathroom with toilet | 7.1 m²  |
| Vertical structures     | 3.2 m²  |
| Floor area              | 51.1 m² |
| Cellar stall            | 1.2 m²  |
| Overall area            | 64.8 m² |
|                         |         |