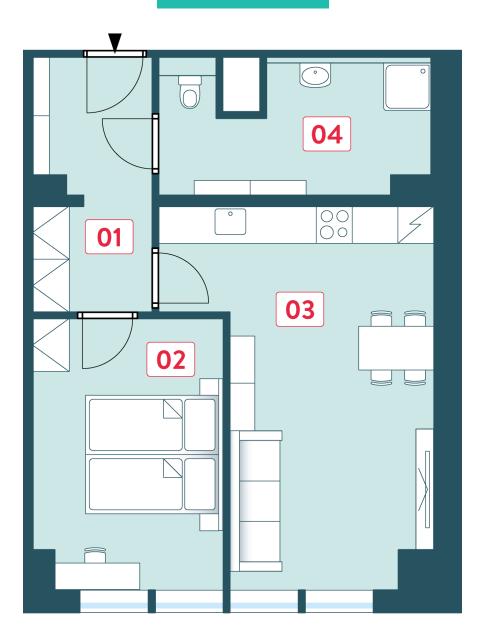

## **Unit Plan**

| Basic information      |                         |
|------------------------|-------------------------|
| property ID            | VBB2206                 |
| Ownership              | personal                |
| Disposition            | two rooms + kitchenette |
| Floor                  | 2/4                     |
| Unit orientation       | E                       |
| Type of building       | skeletal structure      |
| Unit state             | sold                    |
| Status at the handover | fit out                 |
| Parking                | yes                     |

| Acreages                |         |  |
|-------------------------|---------|--|
| 01 vestibule            | 7.5 m²  |  |
| 02 Room                 | 13 m²   |  |
| 03 Room                 | 21.7 m² |  |
| 04 bathroom with toilet | 8.2 m²  |  |
| Vertical structures     | 3.5 m²  |  |
| Floor area              | 53.9 m² |  |
| Cellar stall            | 1.2 m²  |  |
| Overall area            | 66.4 m² |  |

Note: Areas of individual rooms are only approximate. The equipment shown in the plans (furniture, kitchen unit, electrical appliances, etc.) are not included. The exact parameters are specified in the contract. The developer reserves the right to make minor modifications. Any change in the layout or materials is subject to compliance with generally binding building and legal regulations.