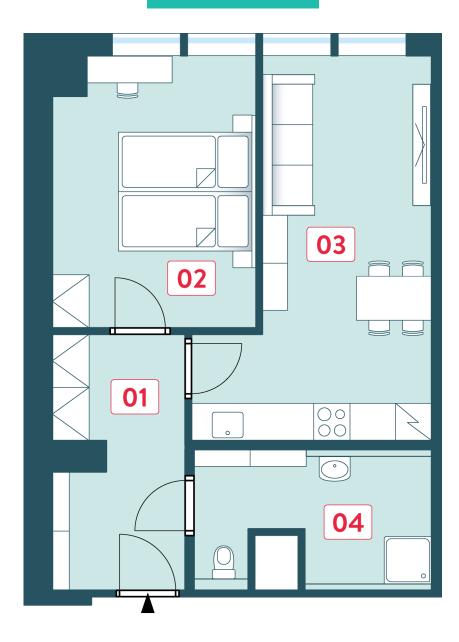

## **Unit Plan**

|       | Basic information |                         |  |
|-------|-------------------|-------------------------|--|
|       | property ID       | VBB2201                 |  |
|       | Ownership         | personal                |  |
|       | Disposition       | two rooms + kitchenette |  |
|       | Floor             | 2/4                     |  |
| U     | nit orientation   | W                       |  |
| Ty    | pe of building    | skeletal structure      |  |
|       | Unit state        | sold                    |  |
| Statu | s at the handover | fit out                 |  |

| Acreages                |         |
|-------------------------|---------|
| 01 vestibule            | 8.2 m²  |
| 02 Room                 | 13.8 m² |
| 03 Room                 | 18.5 m² |
| 04 bathroom with toilet | 7.1 m²  |
| Vertical structures     | 3.2 m²  |
| Floor area              | 58.5 m² |
| Overall area            | 72.3 m² |