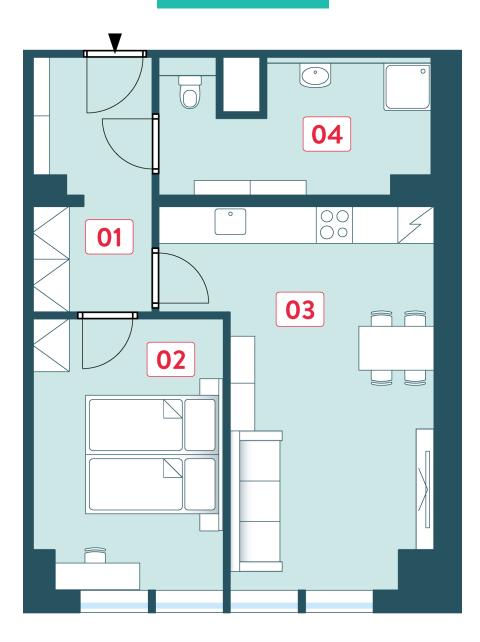

## **Unit Plan**

| Basic information      |                         |
|------------------------|-------------------------|
| property ID            | VBB2106                 |
| Ownership              | personal                |
| Disposition            | two rooms + kitchenette |
| Floor                  | 1/4                     |
| Unit orientation       | E                       |
| Type of building       | skeletal structure      |
| Unit state             | sold                    |
| Status at the handover | fit out                 |
| Parking                | yes                     |

| Acreages |  |
|----------|--|
| 7.5 m²   |  |
| 13 m²    |  |
| 21.7 m²  |  |
| 8.2 m²   |  |
| 3.5 m²   |  |
| 53.9 m²  |  |
| 1.2 m²   |  |
| 67.6 m²  |  |
|          |  |

Note: Areas of individual rooms are only approximate. The equipment shown in the plans (furniture, kitchen unit, electrical appliances, etc.) are not included. The exact parameters are specified in the contract. The developer reserves the right to make minor modifications. Any change in the layout or materials is subject to compliance with generally binding building and legal regulations.