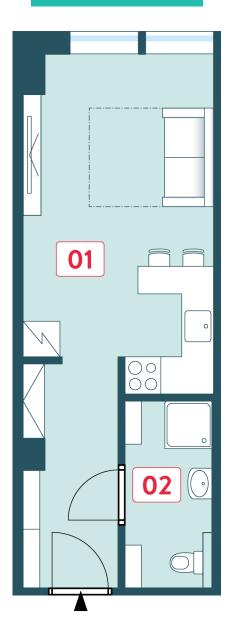

## **Unit Plan**

| Basic information      |                        |
|------------------------|------------------------|
| property ID            | VBB2102                |
| Ownership              | personal               |
| Disposition            | one room + kitchenette |
| Floor                  | 1/4                    |
| Unit orientation       | W                      |
| Type of building       | skeletal structure     |
| Unit state             | sold                   |
| Status at the handover | fit out                |
| Parking                | no                     |

| 20.8 m <sup>2</sup> |
|---------------------|
| 4.1 m²              |
| 1.1 m²              |
| 26 m²               |
| 1.2 m²              |
| 27.2 m²             |
|                     |

Note: Areas of individual rooms are only approximate. The equipment shown in the plans (furniture, kitchen unit, electrical appliances, etc.) are not included. The exact parameters are specified in the contract. The developer reserves the right to make minor modifications. Any change in the layout or materials is subject to compliance with generally binding building and legal regulations.