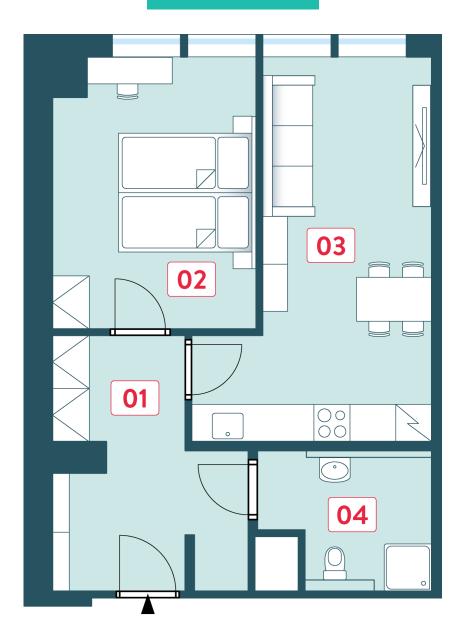

## **Unit Plan**

| Basic information      |                         |  |
|------------------------|-------------------------|--|
| property ID            | VBB2101                 |  |
| Ownership              | personal                |  |
| Disposition            | two rooms + kitchenette |  |
| Floor                  | 1/4                     |  |
| Unit orientation       | W                       |  |
| Type of building       | skeletal structure      |  |
| Unit state             | sold                    |  |
| Status at the handover | fit out                 |  |
| Parking                | yes                     |  |

| Acreages                |                     |
|-------------------------|---------------------|
| 01 vestibule            | 8.2 m²              |
| 02 Room                 | 13.8 m²             |
| 03 Room                 | 18.5 m²             |
| 04 bathroom with toilet | 7.1 m²              |
| Vertical structures     | 3.2 m²              |
| Floor area              | 51 m²               |
| Cellar stall            | 1.2 m²              |
| Overall area            | 64.7 m <sup>2</sup> |
|                         |                     |