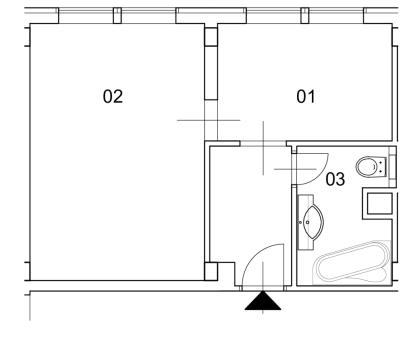

## JEDNOTKA č. 1315/3.NP / 1kk / 34.96 m<sup>2</sup>

01 POKOJ SE ZÁDVEŘÍM 02 POKOJ 16.53 m2 03 KOUPELNAS WC 4.57 m2

SVISLÉ NOSNÉ A NENOSNÉ KONSTRUKCE UVNITŘ JEDNOTKY

PODLAHOVÁ PLOCHA

2.03 m<sup>2</sup> 34.96 m2

vbloku Peroutkova 531/81, Praha 5

PSN UBYTOVACÍ JEDNOTKA č.1315 1:50